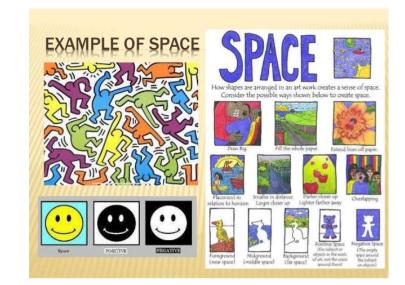

# How about this?

What do you notice about the images that show value?

Create your own value scales in Adobe Illustrator

An element of ART, **space** refers to distances or areas around, between or within components of a piece.

**Space** can be positive or negative, open or closed, shallow or deep, and two-dimensional or three-dimensional. There are several ways to give a sense of SPACE in Art and Design

<u>Video</u>

Size Difference and Overlapping

Create two versions of SPACE in Adobe Illustrator Space Cool Colors Recede Warm Color Advance • Atmospheric Perspective = Lighter Shades in back

Overlapping & Size Difference

Atmospheric Perspective = Lighter Shades in back