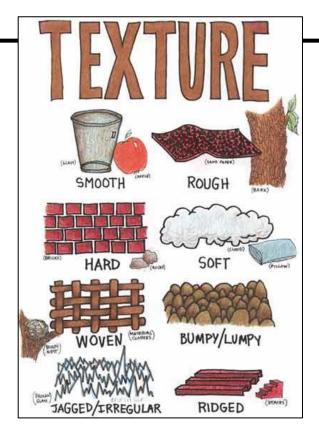

**Texture** refers to the surface quality in a work of art. We associate **textures** with the way that things look or feel.

We describe things as being rough, smooth, silky, shiny, fuzzy and so on.

Does everything have TEXTURE?

What is the difference between these two types of TEXTURE?