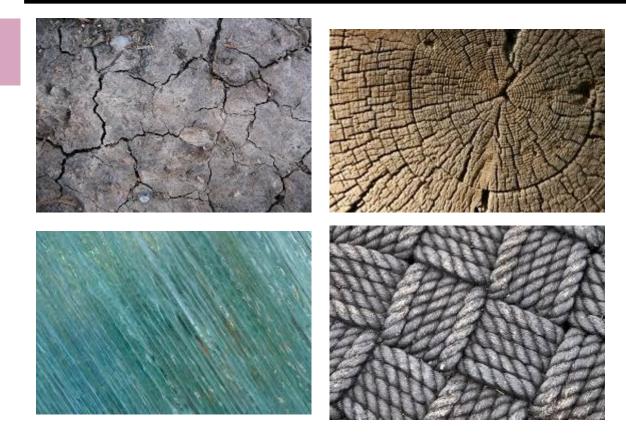

**Texture** refers to the surface quality in a work of art. We associate **textures** with the way that things look or feel.

We describe things as being rough, smooth, silky, shiny, fuzzy and so on.

Does everything have TEXTURE?

What is the difference between these two types of TEXTURE?

#### ACTUAL TEXTURE