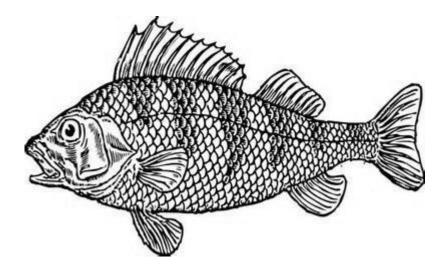

**Texture** refers to the surface quality in a work of art. We associate **textures** with the way that things look or feel.

We describe things as being rough, smooth, silky, shiny, fuzzy and so on.

Does everything have TEXTURE?

What is the difference between these two types of TEXTURE?

#### IMPLIED TEXTURE

Create Shapes with various **IMPLIED TEXTURE** in Adobe Illustrator