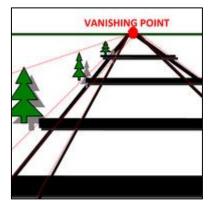

1 point & 2 point PERSPECTIVE

#### **Atmospheric**

Positive and Negative

Does this image show SPACE?

HOW?

Does this image show SPACE?

HOW?

Does this image show SPACE?

HOW?