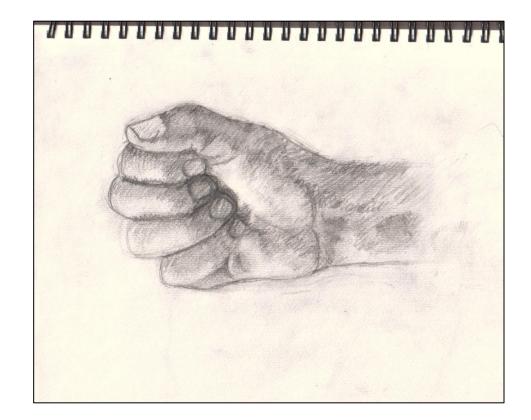

**Texture** refers to the surface quality in a work of art. We associate **textures** with the way that things look or feel.

We describe things as being rough, smooth, silky, shiny, fuzzy and so on.

Does everything have TEXTURE?

What is the difference between these two types of TEXTURE?

#### ACTUAL TEXTURE