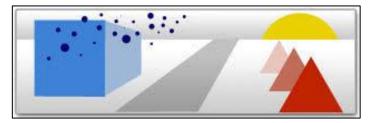

#### **Atmospheric**

Positive and Negative

Does this image show SPACE?

HOW?

Does this image show SPACE?

HOW?

Does this image show SPACE?

HOW?

Create two versions of SPACE in Adobe Illustrator Space Cool Colors Recede Warm Color Advance • Atmospheric Perspective = Lighter Shades in back

Overlapping & Size Difference

Atmospheric Perspective = Lighter Shades in back