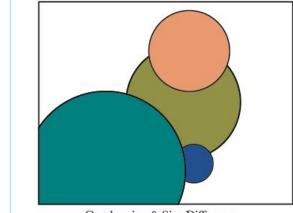

#### **Atmospheric**

Positive and Negative

Does this image show SPACE?

HOW?

Does this image show SPACE?

HOW?

Does this image show SPACE?

HOW?

Create two versions of SPACE in Adobe Illustrator Space Cool Colors Recede Warm Color Advance • Atmospheric Perspective = Lighter Shades in back

Overlapping & Size Difference

Atmospheric Perspective = Lighter Shades in back