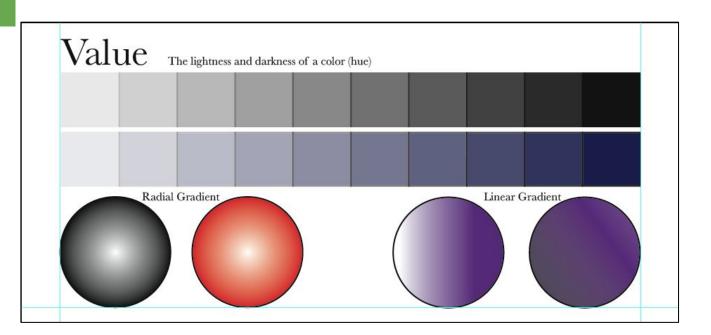

Part 2 -We will be covering: VALUE SPACE & TEXTURE

**Elements of Design** elements and principles of design REVIEW Pattern shape EXTURE 

Value, also sometimes referred to as tone, is the relative lightness and darkness of an object.

**Gradient Scale** 

Does this show Value?

Does this show Value?

# How about this?

What do you notice about the images that show value?

Create your own value scales in Adobe Illustrator

An element of ART, **space** refers to distances or areas around, between or within components of a piece.