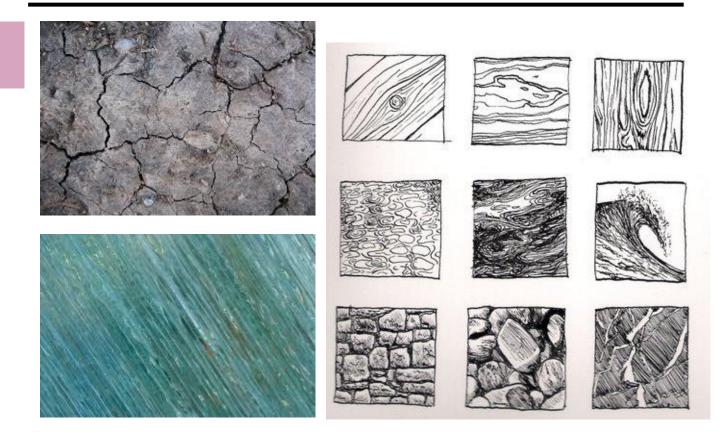

What is the difference between these two types of TEXTURE?

#### ACTUAL TEXTURE

#### IMPLIED TEXTURE

Create Shapes with various **IMPLIED TEXTURE** in Adobe Illustrator