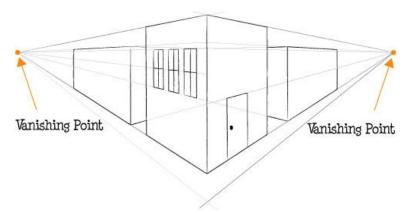

ering: VALUE SPACE & TEXTURE

**Elements of Design** elements and principles of design REVIEW Pattern shape EXTURE 

Value, also sometimes referred to as tone, is the relative lightness and darkness of an object.





**Gradient Scale** 

Does this show Value?



Does this show Value?



# How about this?

What do you notice about the images that show value?



Create your own value scales in Adobe Illustrator



An element of ART, **space** refers to distances or areas around, between or within components of a piece.









**Space** can be positive or negative, open or closed, shallow or deep, and two-dimensional or three-dimensional. There are several ways to give a sense of SPACE in Art and Design

<u>Video</u>



Size Difference and Overlapping





1 point & 2 point PERSPECTIVE





#### **Atmospheric**



Positive and Negative



Does this image show SPACE?

HOW?



Does this image show SPACE?

HOW?



Does this image show SPACE?

HOW?



Create two versions of SPACE in Adobe Illustrator Space Cool Colors Recede Warm Color Advance • Atmospheric Perspective = Lighter Shades in back



Overlapping & Size Difference



Atmospheric Perspective = Lighter Shades in back

**Texture** refers to the surface quality in a work of art. We associate **textures** with the way that things look or feel.



We describe things as being rough, smooth, silky, shiny, fuzzy and so on.

Does everything have TEXTURE?

What is the difference between these two types of TEXTURE?



#### ACTUAL TEXTURE



#### IMPLIED TEXTURE



Create Shapes with various **IMPLIED TEXTURE** in Adobe Illustra