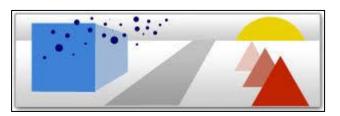

#### **Atmospheric**

Positive and Negative

Does this image show SPACE?

HOW?

Does this image show SPACE?

HOW?

Does this image show SPACE?

HOW?

Create two versions of SPACE in Adobe Illustrator Space Cool Colors Recede Warm Color Advance • Atmospheric Perspective = Lighter Shades in back

Overlapping & Size Difference

Atmospheric Perspective = Lighter Shades in back