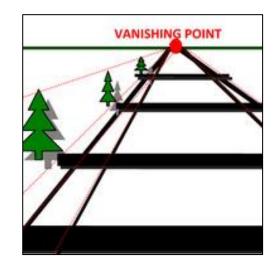

overing: VALUE SPACE & TEXTURE

**Elements of Design** elements and principles of design REVIEW Pattern shape EXTURE 

Value, also sometimes referred to as tone, is the relative lightness and darkness of an object.





**Gradient Scale** 

Does this show Value?



Does this show Value?



# How about this?

What do you notice about the images that show value?



Create your own value scales in Adobe Illustrator



An element of ART, **space** refers to distances or areas around, between or within components of a piece.









**Space** can be positive or negative, open or closed, shallow or deep, and two-dimensional or three-dimensional. There are several ways to give a sense of SPACE in Art and Design

<u>Video</u>



Size Difference and Overlapping





1 point & 2 point PERSPECTIVE





#### **Atmospheric**



Positive and Negative



Does this image show SPACE?

HOW?



Does this image show SPACE?

HOW?



Does this image show SPACE?

HOW?



Create two versions of SPACE in Adobe Illustrator Space Cool Colors Recede Warm Color Advance • Atmospheric Perspective = Lighter Shades in back



Overlapping & Size Difference



Atmospheric Perspective = Lighter Shades in back

**Texture** refers to the surface quality in a work of art. We associate **textures** with the way that things look or feel.



We describe things as being rough, smooth, silky, shiny, fuzzy and so on.

Does everything have TEXTURE?

What is the difference between these two types of TEXTURE?



#### ACTUAL TEXTURE



#### IMPLIED TEXTURE



Create Shapes with various **IMPLIED TEXTURE** in Adobe Illust