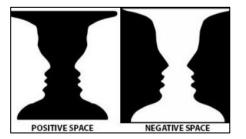

**Space** can be positive or negative, open or closed, shallow or deep, and two-dimensional or three-dimensional. There are several ways to give a sense of SPACE in Art and Design

<u>Video</u>

Size Difference and Overlapping

#### **Atmospheric**

Positive and Negative

Does this image show SPACE?

HOW?

Does this image show SPACE?

HOW?

Does this image show SPACE?

HOW?