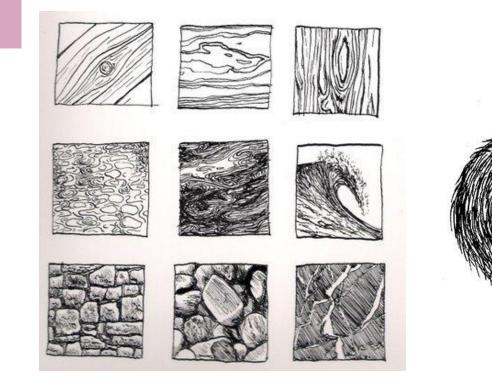

**Texture** refers to the surface quality in a work of art. We associate **textures** with the way that things look or feel.

We describe things as being rough, smooth, silky, shiny, fuzzy and so on.

Does everything have TEXTURE?

What is the difference between these two types of TEXTURE?

#### ACTUAL TEXTURE