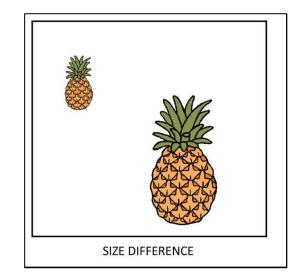

**Space** can be positive or negative, open or closed, shallow or deep, and two-dimensional or three-dimensional. There are several ways to give a sense of SPACE in Art and Design

<u>Video</u>

Size Difference and Overlapping