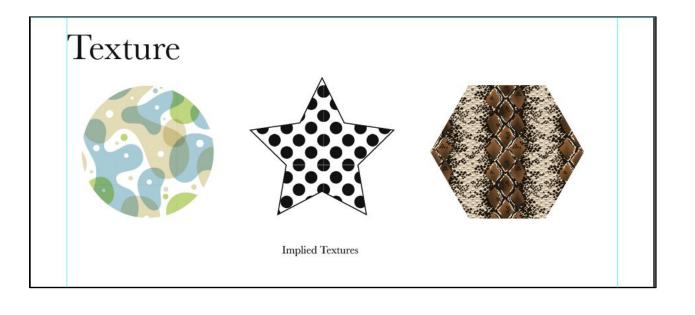

What is the difference between these two types of TEXTURE?

#### IMPLIED TEXTURE

Create Shapes with various **IMPLIED TEXTURE** in Adobe Illustrator