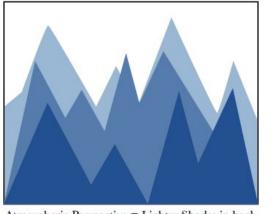

Create two versions of SPACE in Adobe Illustrator Space Cool Colors Recede Warm Color Advance • Atmospheric Perspective = Lighter Shades in back

Overlapping & Size Difference

Atmospheric Perspective = Lighter Shades in back