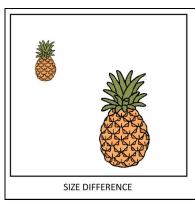

**Space** can be positive or negative, open or closed, shallow or deep, and two-dimensional or three-dimensional. There are several ways to give a sense of SPACE in Art and Design

<u>Video</u>

Size Difference and Overlapping

Create two versions of SPACE in Adobe Illustrator Space Cool Colors Recede Warm Color Advance • Atmospheric Perspective = Lighter Shades in back

Overlapping & Size Difference

Atmospheric Perspective = Lighter Shades in back