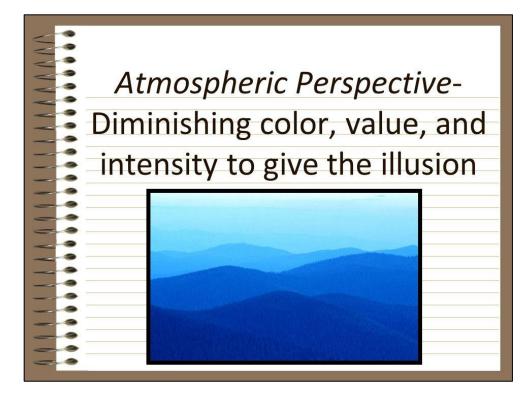

#### **Atmospheric**

Positive and Negative

Does this image show SPACE?

HOW?

Does this image show SPACE?

HOW?

Does this image show SPACE?

HOW?

Create two versions of SPACE in Adobe Illustrator Space Cool Colors Recede Warm Color Advance • Atmospheric Perspective = Lighter Shades in back

Overlapping & Size Difference

Atmospheric Perspective = Lighter Shades in back